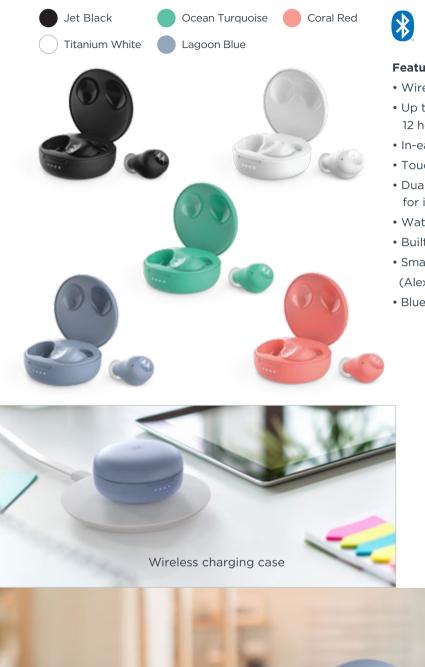

## **VERVE BUDS 250**

True Wireless Headphones

### hellocolour

Compact water-resistant earbuds with wireless charging case

If you want to experience true wireless without breaking the bank, Verve Buds 250 is the wireless headphone that gives you the best value for outstanding sound and battery life combination. They feature 6-hours playtime on the buds + 12-hours in the wireless charging case, superior sound quality and hands-free calling. It's ergonomic case and IPX5 water resistant and sweatproof certification also allow you to move freely and comfortably without the worries of damaging it. Guarantees adaptability with voice commands such as Alexa, Siri, and Google Assistant.

#### Features

- Wireless charging case
- Up to 18 hours total playtime (6 hours in the buds & 12 hours backup in the case)
- In-ear optical detection for auto on/off & music play/pause
- Touch Control Interface
- Dual connection from each bud to your mobile handset for improved quality and better listening experience
- Water resistant buds (IPX5)
- Built-in mic for crystal clear calls
- Smart voice assistant
- (Alexa built-in, Siri<sup>®</sup> and Google Assistant<sup>™</sup>)
- Bluetooth 5.0